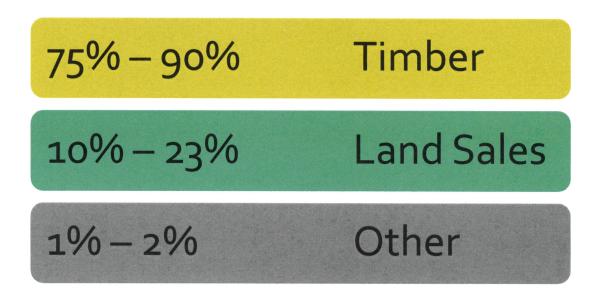

## 2023 Sources of Income

- •94.2% Timber
- •4.4% Land Sales
- •1.4% Leases/Easements