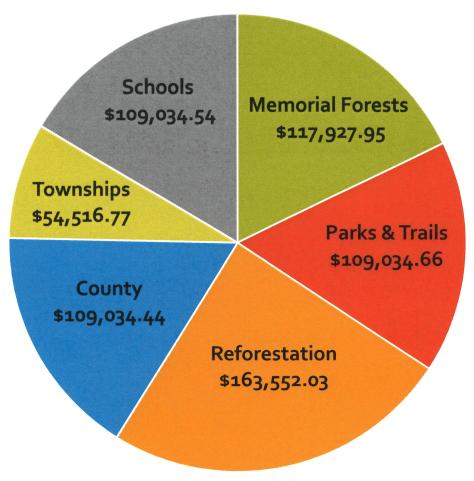

#### **APPORTIONMENT HIGHLIGHTS**

- 2023 revenue from FTS was \$1,511,179.77
- 2023 total apportionment was \$663,100.39
- Not off to a good start for 2024 with the poor logging season.

### 2023 Apportionment \$663,100.39

# 2023 Schools = \$109,034.54

```
$59,262.57 McGregor
```

- There are 10 different School Districts with boundaries in Aitkin County

QUESTIONS...