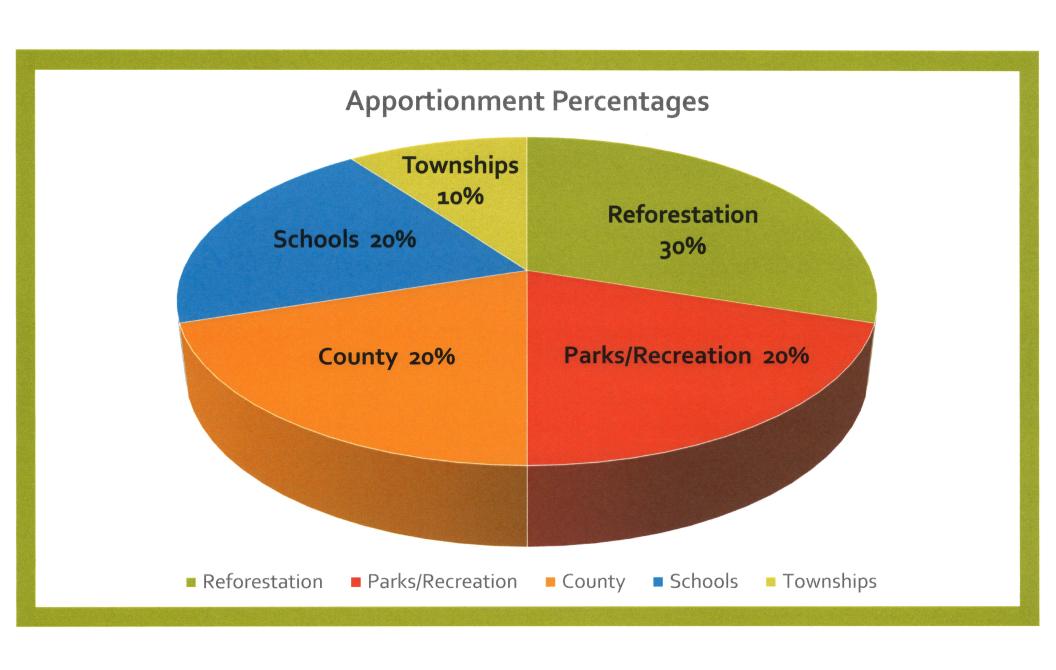

|
|                                                                     |                                      |                                                                       |

Aitkin
County
Land
Department

## 2023 APPORTIONMENT

### What is Apportionment?

At the end of the year, the account that holds all of the money generated off tax-forfeited land is zeroed out. Once the land management expenses are subtracted, the remaining dollars are distributed out to the county, townships, cities, and school districts where the money was generated.

## Money Comes From...

- Timber Sales
- Land Sales
- Gravel
- Leases
- Easements
- Other

# Sources of Income



## 2023 Sources of Income

- •94.2% Timber
- •4.4% Land Sales
- •1.4% Leases/Easements



#### **APPORTIONMENT HIGHLIGHTS**

- 2023 revenue from FTS was \$1,511,179.77
- 2023 total apportionment was \$663,100.39
- Not off to a good start for 2024 with the poor logging season.

### 2023 Apportionment \$663,100.39



# 2023 Schools = \$109,034.54

```
$59,262.57 McGregor
```

- There are 10 different School Districts with boundaries in Aitkin County

QUESTIONS...